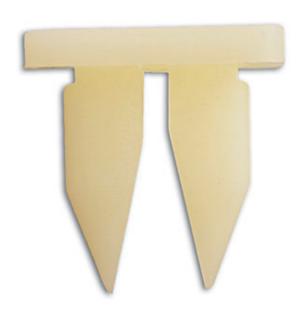

## Trim Locking Nut - for Mitsubishi 50pc

A pack of 50 trim locking nuts for Mitsubishi vehicles. Plastic trim locking nuts are trim clips which are automotive fasteners, manufactured in nylon which are original manufacturer replacements.

## **Additional Information**

- Dimensions (head dia. x length): 11.9mm x 10.5mm; to fit hole size: 9.0mm.
- Equivalent to OEM 9018905013 (Mitsubishi).
- Colour: white; material: nylon.
- · Included in trim clip assortment for Mitsubishi, Part No. 36023. Also in mixed set of plastic locking nuts, Part No. 36043.
- · Also suitable for general automotive use on many vehicle marques.